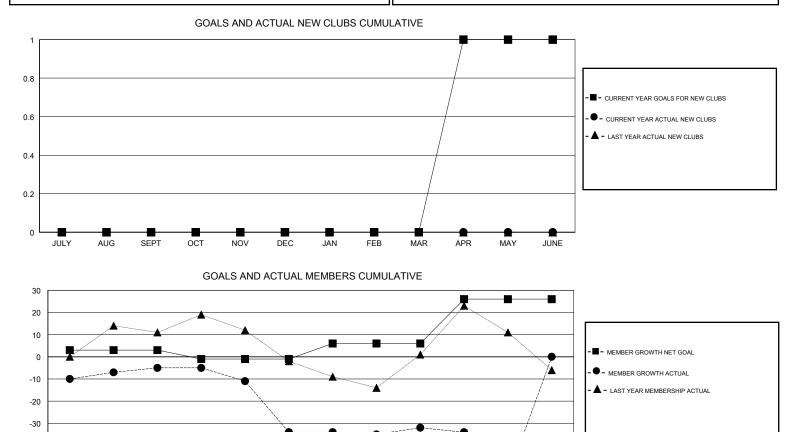

#### GMT CA

| Clubs                 |               |           |               | Members               |                           |                         |                                                    |
|-----------------------|---------------|-----------|---------------|-----------------------|---------------------------|-------------------------|----------------------------------------------------|
| RESULTS FOR 2018-2019 |               |           |               | RESULTS FOR 2018-2019 |                           |                         |                                                    |
| QUARTER               | NEW CLUB GOAL | NEW CLUBS | DROPPED CLUBS | QUARTER               | MEMBER GROWTH NET<br>GOAL | MEMBER GROWTH<br>ACTUAL | DROPPED<br>MEMBERS ACTUAL<br>(including transfers) |
| JULY/AUG/SEPT         | 0             | 0         | 0             | JULY/AUG/SEPT         | 3                         | 41                      | 42                                                 |
| OCT/NOV/DEC           | 0             | 0         | 0             | OCT/NOV/DEC           | -4                        | 34                      | 57                                                 |
| JAN/FEB/MAR           | 0             | 0         | 0             | JAN/FEB/MAR           | 7                         | 29                      | 20                                                 |
| APR/MAY/JUNE          | 1             | 0         | 0             | APR/MAY/JUNE          | 20                        | 27                      | 43                                                 |